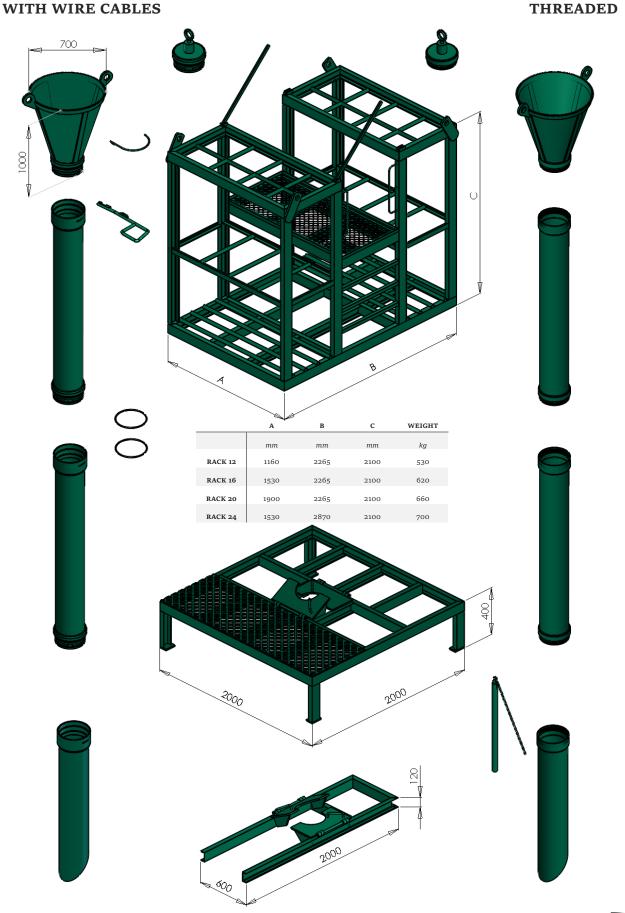

## TREMIE WITH WIRE CABLES

## THREADED TREMIE PIPES

| ØA<br>Tremie<br>Joint                     | ØA<br>Tremie<br>Joint | ØA<br>Tremie<br>Joint | ØA<br>Tremie<br>Joint                     | ØA<br>Tremie<br>Joint | ØA<br>Tremie<br>Joint |  |
|-------------------------------------------|-----------------------|-----------------------|-------------------------------------------|-----------------------|-----------------------|--|
| mm                                        | mm                    | mm                    | mm                                        | mm                    | mm                    |  |
| 254                                       | 219                   | 204                   | 219                                       | 193.7                 | 187                   |  |
| 298.5                                     | 250                   | 242.5                 | 244.5                                     | 219                   | 212.5                 |  |
| 310                                       | 273                   | 260                   | 273                                       | 250                   | 244.6                 |  |
| Other dimensions are available on request |                       |                       | Other dimensions are available on request |                       |                       |  |