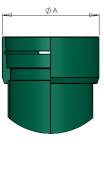

## THREADED TREMIE PIPES

| ØA<br>Tremie<br>Joint                     | ØA<br>Tremie<br>Joint | ØA<br>Tremie<br>Joint | ØA<br>Tremie<br>Joint                     | ØA<br>Tremie<br>Joint | ØA<br>Tremie<br>Joint |  |
|-------------------------------------------|-----------------------|-----------------------|-------------------------------------------|-----------------------|-----------------------|--|
| mm                                        | mm                    | mm                    | mm                                        | mm                    | mm                    |  |
| 254                                       | 219                   | 204                   | 219                                       | 193.7                 | 187                   |  |
| 298.5                                     | 250                   | 242.5                 | 244.5                                     | 219                   | 212.5                 |  |
| 310                                       | 273                   | 260                   | 273                                       | 250                   | 244.6                 |  |
| Other dimensions are available on request |                       |                       | Other dimensions are available on request |                       |                       |  |