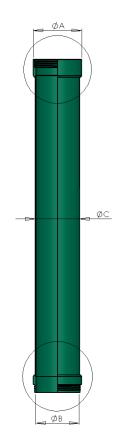

## THREADED TREMIE PIPES

| ØA<br>Tremie<br>Joint                     | ØA<br>Tremie<br>Joint | ØA<br>Tremie<br>Joint | ØA<br>Tremie<br>Joint                     | ØA<br>Tremie<br>Joint | ØA<br>Tremie<br>Joint |  |
|-------------------------------------------|-----------------------|-----------------------|-------------------------------------------|-----------------------|-----------------------|--|
| mm                                        | mm                    | mm                    | mm                                        | mm                    | mm                    |  |
| 254                                       | 219                   | 204                   | 219                                       | 193.7                 | 187                   |  |
| 298.5                                     | 250                   | 242.5                 | 244.5                                     | 219                   | 212.5                 |  |
| 310                                       | 273                   | 260                   | 273                                       | 250                   | 244.6                 |  |
| Other dimensions are available on request |                       |                       | Other dimensions are available on request |                       |                       |  |

| ØA    | Weight<br>for<br>L=1m | Weight<br>for<br>additional<br>meter | ØA    | Weight<br>for<br>L=1m | Weight<br>for<br>additional<br>meter |
|-------|-----------------------|--------------------------------------|-------|-----------------------|--------------------------------------|
| mm    | kg                    | kg                                   | mm    | kg                    | kg                                   |
| 254   | 40                    | 22                                   | 219   | 32                    | 17                                   |
| 298.5 | 48                    | 25                                   | 244.5 | 40                    | 22                                   |
| 310   | 65                    | 35                                   | 273   | 55                    | 35                                   |