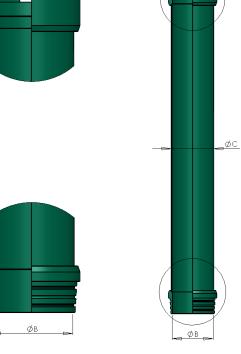

## THREADED TREMIE PIPES

| ØA<br>Tremie<br>Joint                     | ØA<br>Tremie<br>Joint | ØA<br>Tremie<br>Joint | ØA<br>Tremie<br>Joint                     | ØA<br>Tremie<br>Joint | ØA<br>Tremie<br>Joint |  |
|-------------------------------------------|-----------------------|-----------------------|-------------------------------------------|-----------------------|-----------------------|--|
| mm                                        | mm                    | mm                    | mm                                        | mm                    | mm                    |  |
| 254                                       | 219                   | 204                   | 219                                       | 193.7                 | 187                   |  |
| 298.5                                     | 250                   | 242.5                 | 244.5                                     | 219                   | 212.5                 |  |
| 310                                       | 273                   | 260                   | 273                                       | 250                   | 244.6                 |  |
| Other dimensions are available on request |                       |                       | Other dimensions are available on request |                       |                       |  |

| ØA    | Weight<br>for<br>L=1m | Weight<br>for<br>additional<br>meter | ØA    | Weight<br>for<br>L=1m | Weight<br>for<br>additional<br>meter |
|-------|-----------------------|--------------------------------------|-------|-----------------------|--------------------------------------|
| mm    | kg                    | kg                                   | mm    | kg                    | kg                                   |
| 254   | 40                    | 22                                   | 219   | 32                    | 17                                   |
| 298.5 | 48                    | 25                                   | 244.5 | 40                    | 22                                   |
| 310   | 65                    | 35                                   | 273   | 55                    | 35                                   |