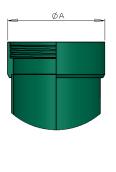

## THREADED TREMIE PIPES

| ØA<br>Tremie<br>Joint                     | ØA<br>Tremie<br>Joint | ØA<br>Tremie<br>Joint | ØA<br>Tremie<br>Joint                     | ØA<br>Tremie<br>Joint | ØA<br>Tremie<br>Joint |  |
|-------------------------------------------|-----------------------|-----------------------|-------------------------------------------|-----------------------|-----------------------|--|
| mm                                        | mm                    | mm                    | mm                                        | mm                    | mm                    |  |
| 254                                       | 219                   | 204                   | 219                                       | 193.7                 | 187                   |  |
| 298.5                                     | 250                   | 242.5                 | 244.5                                     | 219                   | 212.5                 |  |
| 310                                       | 273                   | 260                   | 273                                       | 250                   | 244.6                 |  |
| Other dimensions are available on request |                       |                       | Other dimensions are available on request |                       |                       |  |