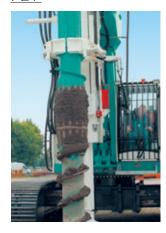

## THE \_\_\_\_\_\_ \_HYDRAULIC PILING RIGS\_

- LONG LIFE EQUIPMENT
- > EFFICIENCY AND CONTROL
- RELIABILITY AND PERFORMANCE
- **VERSATILITY**
- SAFETY

Casagrande is a world leader supplier of foundation equipment. The piling rigs are designed to satisfy most of the necessities to execute modern foundation technologies. Suppling the right equipment and services to enable the contractor to achieve the best results on site is our object. The main design specifications of our high quality piling rigs do consider safety standards, reliability, performances, duration and resale value.

#### EQUIPMENT\_\_\_\_ RANGE

Casagrande provides a wide range of **high-performance equipment**, XP-2 advanced technology and operation competitiveness. From 30 T to 170 T for all kinds of foundation engineering jobs.

#### **Bored Piles**

| Piling Rigs XP-2 series  | B125 | B160 | B175 | B200 | B250 |
|--------------------------|------|------|------|------|------|
| Max diameter - mm        | 1500 | 1500 | 1500 | 1800 | 2000 |
| Max depth - m            | 50   | 50   | 57   | 68   | 78   |
| Max diameter CFA - mm    | 900  | 900  | 900  | 1000 | 1200 |
| Max depth CFA - m        | 22,6 | 22,6 | 26   | 28   | 29   |
| Rotary head torque - kNm | 135  | 160  | 175  | 210  | 263  |
| Engine power - kW        | 186  | 186  | 209  | 246  | 336  |
| Weight - t               | 39   | 41   | 42   | 65   | 83   |

| B275 | B300 | B360 | B400 | B420 | B470     |
|------|------|------|------|------|----------|
| 2000 | 2200 | 2700 | 2700 | 2700 | 3500     |
| 78   | 89   | 101  | 101  | 101  | 111      |
| 1200 | 1200 | 1200 | 1200 | 1200 | 1500     |
| 29   | 29   | 34   | 34   | 35   | 40       |
| 300  | 300  | 400  | 470  | 470  | 470      |
| 336  | 400  | 400  | 450  | 450  | 450/620  |
| 90   | 102  | 125  | 128  | 140  | 167      |
|      |      |      |      |      | <u> </u> |