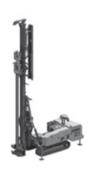

#### CASAGRANDE \_\_\_\_\_ \_\_\_CLASSIC LINE

The Casagrande **Classic Rigs**, designed from the tradition to give the specialist contractors an equipment performing foundation techniques in the geotechnical engineering such as bored piles, continuous flight auger and eventually diaphragm wall.

Comfortable cabin and simplified interface keeps the operator efficient and ready for high productivity.

The **hydraulic circuit** and the controls of the machine are based on traditional electro-hydraulic logic elements in order to be as easy as possible. The ideal operating weight allows easy transport and fast set up.

| Piling Rigs C-Series     | C30  | C35  | C40  |
|--------------------------|------|------|------|
| Max diameter - mm        | 1200 | 1500 | 1500 |
| Max depth - m            | 42   | 50   | 50   |
| Max diameter CFA - mm    | 800  | 800  | 800  |
| Max depth CFA - m        | 20   | 22,6 | 22,6 |
| Rotary head torque - kNm | 125  | 135  | 177  |
| Engine power - kW        | 164  | 164  | 194  |
| Weight - t               | 35   | 39   | 42   |