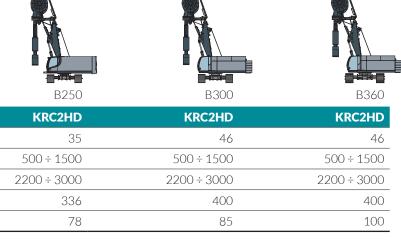

|                       |             | 8173        | 5200        |  |
|-----------------------|-------------|-------------|-------------|--|
| Model                 | KRC1        | KRC1        | KRC2        |  |
| Max Depth - m         | 30          | 30          | 35          |  |
| Width of Trench - mm  | 400 ÷ 800   | 400 ÷ 800   | 500 ÷ 1500  |  |
| Length of Trench - mm | 2200 ÷ 2500 | 2200 ÷ 2500 | 2200 ÷ 3000 |  |
| Engine Power - kW     | 186         | 209         | 246         |  |
| Weight - t            | 41          | 42          | 62          |  |