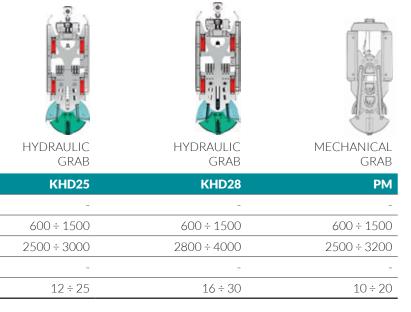

#### Rope Suspended Hydraulic Grabs

Model

Max Depth - m

Weight - t

Width of Trench - mm

Length of Trench - mm Engine Power - kW

KHD25

246

~85

600 ÷ 1500

2500 ÷ 3200

| KHD28       |
|-------------|
| 80          |
| 600 ÷ 1500  |
| 2500 ÷ 3200 |
| 400         |

~97

B250 **KHD25** 

336

~90

600 ÷ 1500

2500 ÷ 3200

Casagrande 12 > 13

/03