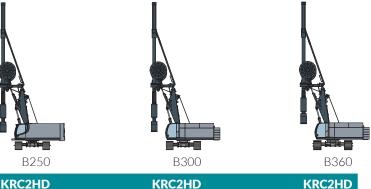

|                       |             | 8173        | 5200        |  |
|-----------------------|-------------|-------------|-------------|--|
| Model                 | KRC1        | KRC1        | KRC2        |  |
| Max Depth - m         | 30          | 30          | 35          |  |
| Width of Trench - mm  | 400 ÷ 800   | 400 ÷ 800   | 500 ÷ 1500  |  |
| Length of Trench - mm | 2200 ÷ 2500 | 2200 ÷ 2500 | 2200 ÷ 3000 |  |
| Engine Power - kW     | 186         | 209         | 246         |  |
| Weight - t            | 41          | 42          | 62          |  |