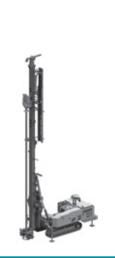

## THE \_\_\_\_\_\_ \_HYDRAULIC PILING RIGS\_

- LONG LIFE EQUIPMENT
- > EFFICIENCY AND CONTROL
- RELIABILITY AND PERFORMANCE
- **VERSATILITY**
- SAFETY

Casagrande is a world leader supplier of foundation equipment. The piling rigs are designed to satisfy most of the necessities to execute modern foundation technologies. Suppling the right equipment and services to enable the contractor to achieve the best results on site is our object. The main design specifications of our high quality piling rigs do consider safety standards, reliability, performances, duration and resale value.

#### EQUIPMENT\_\_\_\_ RANGE

Casagrande provides a wide range of **high-performance equipment**, XP-2 advanced technology and operation competitiveness. From 30 T to 170 T for all kinds of foundation engineering jobs.

#### **Bored Piles**

| Piling Rigs XP-2 series  | B125 | B160 | B175 | B200 | B250 |
|--------------------------|------|------|------|------|------|
| Max diameter - mm        | 1500 | 1500 | 1500 | 1800 | 2000 |
| Max depth - m            | 50   | 50   | 57   | 68   | 78   |
| Max diameter CFA - mm    | 900  | 900  | 900  | 1000 | 1200 |
| Max depth CFA - m        | 22,6 | 22,6 | 26   | 28   | 29   |
| Rotary head torque - kNm | 135  | 160  | 175  | 210  | 263  |
| Engine power - kW        | 186  | 186  | 209  | 246  | 336  |
| Weight - t               | 39   | 41   | 42   | 65   | 83   |

| B275 | B300 | B360 | B400 | B420 | B470     |
|------|------|------|------|------|----------|
| 2000 | 2200 | 2700 | 2700 | 2700 | 3500     |
| 78   | 89   | 101  | 101  | 101  | 111      |
| 1200 | 1200 | 1200 | 1200 | 1200 | 1500     |
| 29   | 29   | 34   | 34   | 35   | 40       |
| 300  | 300  | 400  | 470  | 470  | 470      |
| 336  | 400  | 400  | 450  | 450  | 450/620  |
| 90   | 102  | 125  | 128  | 140  | 167      |
|      |      |      |      |      | <u> </u> |