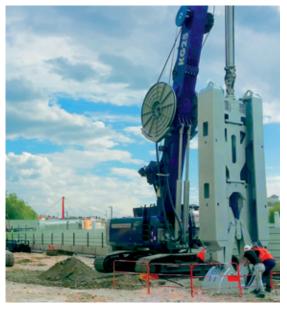

## \_\_DIAPHRAGM \_\_\_\_WALL EQUIPMENT\_\_\_

- **FD HYDROMILLS**
- > KRC KELLY GUIDED GRABS
- ROPE SUSPENDED HYDRAULIC GRABS

Casagrande started manufacturing equipment for diaphragm walls in 1963. Over the years, it has developed a complete range of machines in order to satisfy all the contractor's requirements from kelly guided grabs to rope suspended grabs.

Whenever the difficult soil condition or high productivity and shear accuracy are required the Casagrande Hydromill is a must.

Casagrande 10 > 11