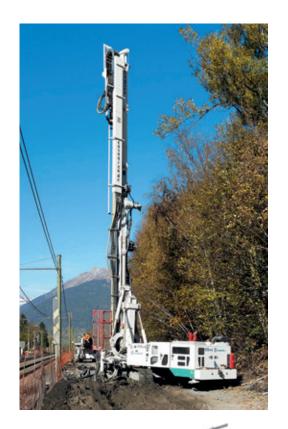

## 

- LONG LIFE EQUIPMENT
- VERSATILITY
- > RELIABILITY AND PERFORMANCE
- SAFETY

Casagrande expertise
manufacturing crawler drills provide
answers to all contractor's needs
in jobs such as micropiles, anchors,
tie-backs, grouting and jet grouting.
All the equipment can be customized
as well as installed with all the latest
safety systems required. Extensive
accessories such as rod loaders,
pumps and drilling tools can be
supplied.

#### EQUIPMENT\_\_\_\_ RANGE

Casagrande provides a wide range of **high-performance drilling rigs** equipment, advanced technology and operation competitiveness. From 6 T to 40 T satisfying all needs in geotechnical applications.