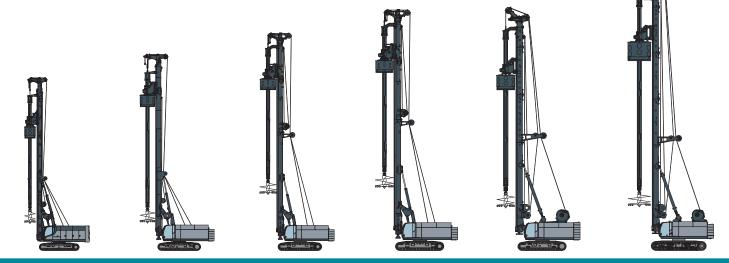

#### EQUIPMENT\_\_\_\_ RANGE

Casagrande provides a wide range of **high-performance equipment**, XP-2 advanced technology and operation competitiveness. From 30 T to 170 T for all kinds of foundation engineering jobs.

#### **Bored Piles**

| Piling Rigs XP-2 series  | B125 | B160 | B175 | B200 | B250 |
|--------------------------|------|------|------|------|------|
| Max diameter - mm        | 1500 | 1500 | 1500 | 1800 | 2000 |
| Max depth - m            | 50   | 50   | 57   | 68   | 78   |
| Max diameter CFA - mm    | 900  | 900  | 900  | 1000 | 1200 |
| Max depth CFA - m        | 22,6 | 22,6 | 26   | 28   | 29   |
| Rotary head torque - kNm | 135  | 160  | 175  | 210  | 263  |
| Engine power - kW        | 186  | 186  | 209  | 246  | 336  |
| Weight - t               | 39   | 41   | 42   | 65   | 83   |

| B275 | B300 | B360 | B400 | B420 | B470     |
|------|------|------|------|------|----------|
| 2000 | 2200 | 2700 | 2700 | 2700 | 3500     |
| 78   | 89   | 101  | 101  | 101  | 111      |
| 1200 | 1200 | 1200 | 1200 | 1200 | 1500     |
| 29   | 29   | 34   | 34   | 35   | 40       |
| 300  | 300  | 400  | 470  | 470  | 470      |
| 336  | 400  | 400  | 450  | 450  | 450/620  |
| 90   | 102  | 125  | 128  | 140  | 167      |
|      |      |      |      |      | <u> </u> |