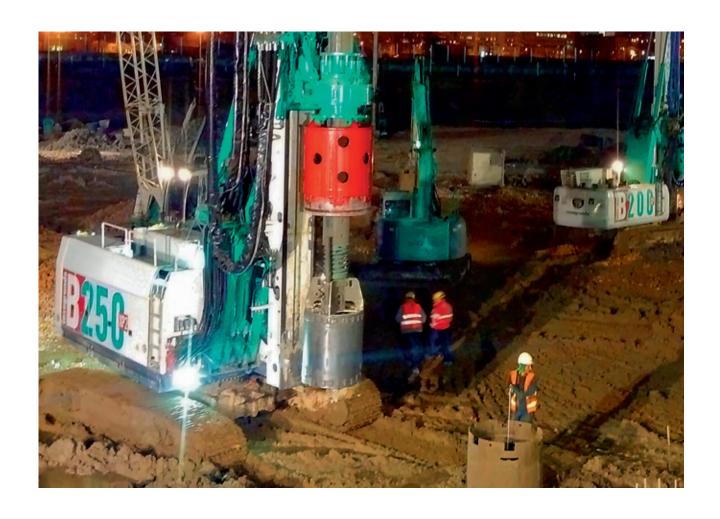

#### CASAGRANDE \_\_\_\_\_ \_\_\_CLASSIC LINE

The Casagrande **Classic Rigs**, designed from the tradition to give the specialist contractors an equipment performing foundation techniques in the geotechnical engineering such as bored piles, continuous flight auger and eventually diaphragm wall.

Comfortable cabin and simplified interface keeps the operator efficient and ready for high productivity.

The **hydraulic circuit** and the controls of the machine are based on traditional electro-hydraulic logic elements in order to be as easy as possible. The ideal operating weight allows easy transport and fast set up.