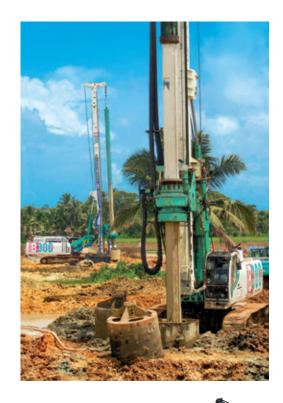

#### CASAGRANDE \_\_\_\_\_ \_\_\_CLASSIC LINE

The Casagrande **Classic Rigs**, designed from the tradition to give the specialist contractors an equipment performing foundation techniques in the geotechnical engineering such as bored piles, continuous flight auger and eventually diaphragm wall.

Comfortable cabin and simplified interface keeps the operator efficient and ready for high productivity.

The **hydraulic circuit** and the controls of the machine are based on traditional electro-hydraulic logic elements in order to be as easy as possible. The ideal operating weight allows easy transport and fast set up.