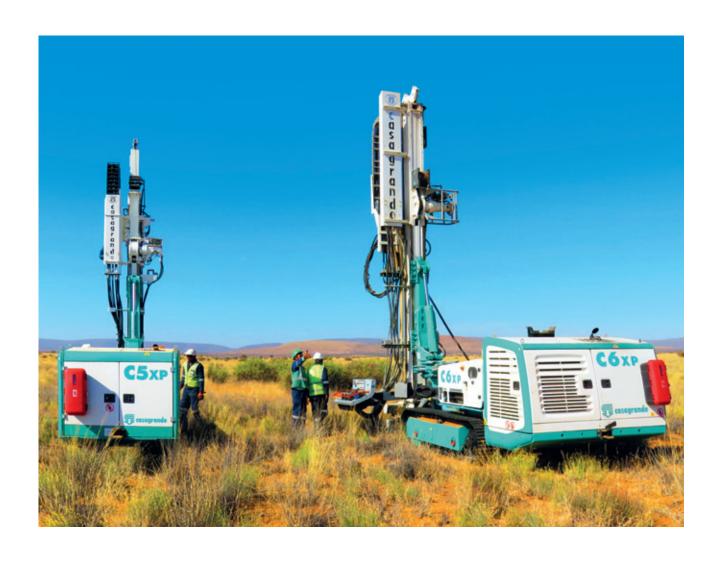

#### EQUIPMENT\_\_\_\_ RANGE

Casagrande provides a wide range of **high-performance drilling rigs** equipment, advanced technology and operation competitiveness. From 6 T to 40 T satisfying all needs in geotechnical applications.

| Drilling Rigs XP-2 series                    | C3   | C5R       | CS   | C6  | С7   |  |
|----------------------------------------------|------|-----------|------|-----|------|--|
| Engine power - kW                            | 100  | 97        | 97   | 119 | 168  |  |
| Torque - kNm                                 | 15,2 | 17        | 15,2 | 20  | 30   |  |
| Stroke - Single rotary head - m              | 3,2  | 4         | 3,6  | 7,1 | 10   |  |
| Extraction/Crowd force - kN                  | 50   | 50        | 50   | 85  | 86,5 |  |
| Weight - t                                   | 6,5  | 7,9 + 2,1 | 9    | 15  | 22   |  |
| Jet-grouting depth<br>in single passage - mm | 7    | -         | 12   | 19  | 26   |  |