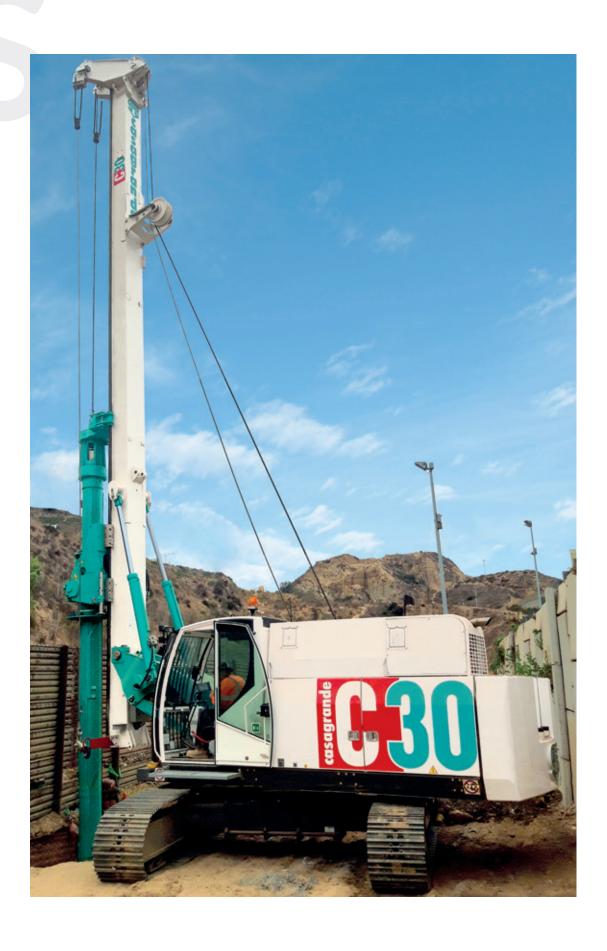

#### CASAGRANDE \_\_\_\_\_ \_\_\_CLASSIC LINE

The Casagrande **Classic Rigs**, designed from the tradition to give the specialist contractors an equipment performing foundation techniques in the geotechnical engineering such as bored piles, continuous flight auger and eventually diaphragm wall.

Comfortable cabin and simplified interface keeps the operator efficient and ready for high productivity.

The **hydraulic circuit** and the controls of the machine are based on traditional electro-hydraulic logic elements in order to be as easy as possible. The ideal operating weight allows easy transport and fast set up.

| Piling Rigs C-Series     | C30  | C35  | C40  |
|--------------------------|------|------|------|
| Max diameter - mm        | 1200 | 1500 | 1500 |
| Max depth - m            | 42   | 50   | 50   |
| Max diameter CFA - mm    | 800  | 800  | 800  |
| Max depth CFA - m        | 20   | 22,6 | 22,6 |
| Rotary head torque - kNm | 125  | 135  | 177  |
| Engine power - kW        | 164  | 164  | 194  |
| Weight - t               | 35   | 39   | 42   |