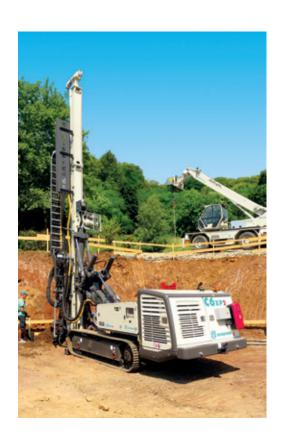

## 

- LONG LIFE EQUIPMENT
- VERSATILITY
- > RELIABILITY AND PERFORMANCE
- SAFETY

Casagrande expertise
manufacturing crawler drills provide
answers to all contractor's needs
in jobs such as micropiles, anchors,
tie-backs, grouting and jet grouting.
All the equipment can be customized
as well as installed with all the latest
safety systems required. Extensive
accessories such as rod loaders,
pumps and drilling tools can be
supplied.

#### EQUIPMENT\_\_\_\_ RANGE

Casagrande provides a wide range of **high-performance drilling rigs** equipment, advanced technology and operation competitiveness. From 6 T to 40 T satisfying all needs in geotechnical applications.