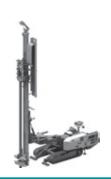

## THE \_\_\_\_\_\_ \_HYDRAULIC PILING RIGS\_

- LONG LIFE EQUIPMENT
- > EFFICIENCY AND CONTROL
- RELIABILITY AND PERFORMANCE
- **VERSATILITY**
- SAFETY

Casagrande is a world leader supplier of foundation equipment. The piling rigs are designed to satisfy most of the necessities to execute modern foundation technologies. Suppling the right equipment and services to enable the contractor to achieve the best results on site is our object. The main design specifications of our high quality piling rigs do consider safety standards, reliability, performances, duration and resale value.

#### EQUIPMENT\_\_\_\_ RANGE

Casagrande provides a wide range of **high-performance equipment**, XP-2 advanced technology and operation competitiveness. From 30 T to 170 T for all kinds of foundation engineering jobs.

#### **Bored Piles**

| Piling Rigs XP-2 series  | B125 | B160 | B175 | B200 | B250 |
|--------------------------|------|------|------|------|------|
| Max diameter - mm        | 1500 | 1500 | 1500 | 1800 | 2000 |
| Max depth - m            | 50   | 50   | 57   | 68   | 78   |
| Max diameter CFA - mm    | 900  | 900  | 900  | 1000 | 1200 |
| Max depth CFA - m        | 22,6 | 22,6 | 26   | 28   | 29   |
| Rotary head torque - kNm | 135  | 160  | 175  | 210  | 263  |
| Engine power - kW        | 186  | 186  | 209  | 246  | 336  |
| Weight - t               | 39   | 41   | 42   | 65   | 83   |

| B275 | B300 | B360 | B400 | B420 | B470     |
|------|------|------|------|------|----------|
| 2000 | 2200 | 2700 | 2700 | 2700 | 3500     |
| 78   | 89   | 101  | 101  | 101  | 111      |
| 1200 | 1200 | 1200 | 1200 | 1200 | 1500     |
| 29   | 29   | 34   | 34   | 35   | 40       |
| 300  | 300  | 400  | 470  | 470  | 470      |
| 336  | 400  | 400  | 450  | 450  | 450/620  |
| 90   | 102  | 125  | 128  | 140  | 167      |
|      |      |      |      |      | <u> </u> |