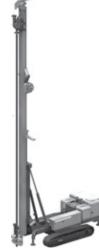

#### CASAGRANDE \_\_\_\_\_ \_\_\_CLASSIC LINE

The Casagrande **Classic Rigs**, designed from the tradition to give the specialist contractors an equipment performing foundation techniques in the geotechnical engineering such as bored piles, continuous flight auger and eventually diaphragm wall.

Comfortable cabin and simplified interface keeps the operator efficient and ready for high productivity.

The **hydraulic circuit** and the controls of the machine are based on traditional electro-hydraulic logic elements in order to be as easy as possible. The ideal operating weight allows easy transport and fast set up.

| Piling Rigs C-Series     | C30  | C35  | C40  |
|--------------------------|------|------|------|
| Max diameter - mm        | 1200 | 1500 | 1500 |
| Max depth - m            | 42   | 50   | 50   |
| Max diameter CFA - mm    | 800  | 800  | 800  |
| Max depth CFA - m        | 20   | 22,6 | 22,6 |
| Rotary head torque - kNm | 125  | 135  | 177  |
| Engine power - kW        | 164  | 164  | 194  |
| Weight - t               | 35   | 39   | 42   |