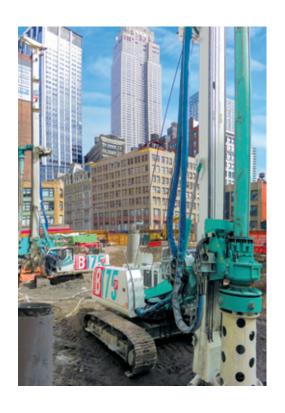

## THE \_\_\_\_\_\_ \_HYDRAULIC PILING RIGS\_

- LONG LIFE EQUIPMENT
- > EFFICIENCY AND CONTROL
- RELIABILITY AND PERFORMANCE
- **VERSATILITY**
- SAFETY

Casagrande is a world leader supplier of foundation equipment. The piling rigs are designed to satisfy most of the necessities to execute modern foundation technologies. Suppling the right equipment and services to enable the contractor to achieve the best results on site is our object. The main design specifications of our high quality piling rigs do consider safety standards, reliability, performances, duration and resale value.

#### EQUIPMENT\_\_\_\_ RANGE

Casagrande provides a wide range of **high-performance equipment**, XP-2 advanced technology and operation competitiveness. From 30 T to 170 T for all kinds of foundation engineering jobs.