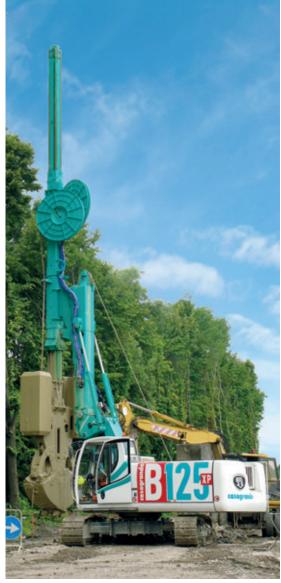

#### **Bored Piles**

| Piling Rigs XP-2 series  | B125 | B160 | B175 | B200 | B250 |
|--------------------------|------|------|------|------|------|
| Max diameter - mm        | 1500 | 1500 | 1500 | 1800 | 2000 |
| Max depth - m            | 50   | 50   | 57   | 68   | 78   |
| Max diameter CFA - mm    | 900  | 900  | 900  | 1000 | 1200 |
| Max depth CFA - m        | 22,6 | 22,6 | 26   | 28   | 29   |
| Rotary head torque - kNm | 135  | 160  | 175  | 210  | 263  |
| Engine power - kW        | 186  | 186  | 209  | 246  | 336  |
| Weight - t               | 39   | 41   | 42   | 65   | 83   |

| B275 | B300 | B360 | B400 | B420 | B470     |
|------|------|------|------|------|----------|
| 2000 | 2200 | 2700 | 2700 | 2700 | 3500     |
| 78   | 89   | 101  | 101  | 101  | 111      |
| 1200 | 1200 | 1200 | 1200 | 1200 | 1500     |
| 29   | 29   | 34   | 34   | 35   | 40       |
| 300  | 300  | 400  | 470  | 470  | 470      |
| 336  | 400  | 400  | 450  | 450  | 450/620  |
| 90   | 102  | 125  | 128  | 140  | 167      |
|      |      |      |      |      | <u> </u> |